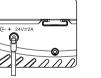

# **Body**

- 01. Main Body
- 02. Power Switch/Brightness Adjusting Button
- 03. Color Temperature Adjusting Button
- 04. DC Power Socket
- 05. USB Smartphone Charging Socket
- 06. 1/4" Mounting Socket
- 07. Heat Dissipation Slot
- 08. Bracket Mounting Socket

## Power Supply

DC power supply: please connect the adapter to DC power supply.

### **Technical Data**

| LED Ring Light            | LR150               |
|---------------------------|---------------------|
| DC Power Supply           | 24V/2A              |
| USB Power Output          | 5V/2A               |
| Power                     | Approx. 38W         |
| Color Temperature         | 3000K-6000K         |
| 100% Brightness(LUX)0.5m≈ | 1400                |
| Light Brightness Range    | 1%~100%             |
| CRI                       | > 90                |
| TLCI                      | > 90                |
| LED Beads Quantity        | 336                 |
| Operation Temperature     | -10~40°C            |
| Dimension                 | 455x555x45mm        |
| Weight                    | Black version: 880g |
|                           | Pink version: 870g  |