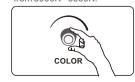

# **Body**

- 01. Main Body
- 02. Power Switch/Brightness Adjusting Button
- 03. Color Temperature Adjusting Button
- 04. DC Power Socket
- 05. USB Smartphone Charging Socket
- 06. 1/4" Mounting Socket
- 07. Heat Dissipation Slot
- 08. Bracket Mounting Socket

### 2. Power ON/OFF

Turn the power switch to power it on or off.

4. Color Temperature Adjustment Turn the color temperature adjusting button to adjust color temperature from 3000K - 6000K.