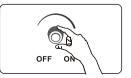

### 2. Power ON/OFF

Turn the power switch to power it on or off.

4. Color Temperature Adjustment Turn the color temperature adjusting button to adjust color temperature from 3000K - 6000K.