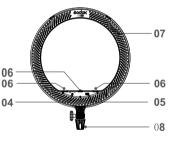

# **Body**

- 01. Main Body
- 02. Power Switch/Brightness Adjusting Button
- 03. Color Temperature Adjusting Button
- 04. DC Power Socket
- 05. USB Smartphone Charging Socket
- 06. 1/4" Mounting Socket
- 07. Heat Dissipation Slot
- 08. Bracket Mounting Socket