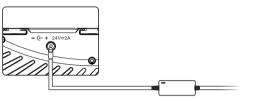

## Power Supply

DC power supply: please connect the adapter to DC power supply.

### 1. Before Usage

Please connect the light to DC power supply.

3. Light Brightness Adjustmer Turn the brightness adjusting button to adjust brightness from 1% to 100%.