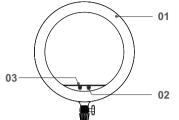

# **Body**

- 01. Main Body
- 02. Power Switch/Brightness Adjusting Button
- 03. Color Temperature Adjusting Button
- 04. DC Power Socket
- 05. USB Smartphone Charging Socket
- 06. 1/4" Mounting Socket
- 07. Heat Dissipation Slot
- 08. Bracket Mounting Socket