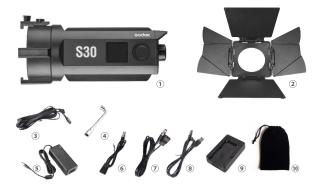

### Included Items

- 1. Light Body 2. Barndoor Set 3. 5-meter Power Cord 4. Wrench 5. Adapter
- 6. 50cm Cable 7. 180cm Cable 8. USB Cable 9. Lithium Battery Box 10. Portable Bag

- 11 -- 12 -