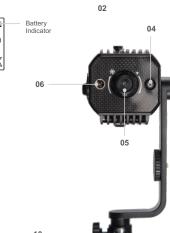

#### **Parts**

- 01. Lens
- 02. LCD Panel
- 03. Select Dial for Light Brightness
- 04. Power Switch
- 05. Select Dial for Focal Length
- 06. DC Power Socket
- 07. Direction Adjusting Bracket
- 08. Fixing Knob
- 09. Accessory Latch