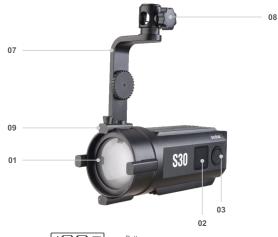

#### **Parts**

- 01. Lens
- 02. LCD Panel
- 03. Select Dial for Light Brightness
- 04. Power Switch
- 05. Select Dial for Focal Length
- 06. DC Power Socket
- 07. Direction Adjusting Bracket
- 08. Fixing Knob
- 09. Accessory Latch