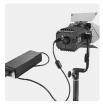

#### Using the Video Light

• There are three ways for power supply:

1. Power supplied by DC adapter(15V/4A).

battery (Sony NP-F970/ F950/F930) (7.4V).

2. Power supplied by Li-ion 3. Power supplied by power bank with an USB cable (5V/2A).

- Long press the ON/OFF Power Switch, the video light begins to giving out light.
- LCD panel shows the information.

Note: The power of S30 is 30W when power supplied by 15V/4A DC adapter or 10W when power supplied by li-ion battery (Sony NP-F970/F950/F930) or power bank (5V/2A).