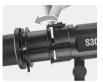

#### Installation of Accessories

How to Install Projection Attachment(separately sold) & Barndoor Set

Move the Accessory
 Put the projection attachment or bar

2. Put the projection 3. Rotate the attachment or barndoor to the orig set into the slot of the LED tighten it. light head.

3. Rotate the Accessory Latch to the original place tob tighten it.