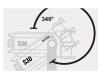

#### **Direction Adjusting Bracket**

- This bracket can be rotated up by 340°.
- · If the bracket is not tight enough after repetitive rotation, please use the included wrench to fix it.

Note: 1. The LED spotlight will auto power off once powered on if the portable charger's current is lower than 2A.