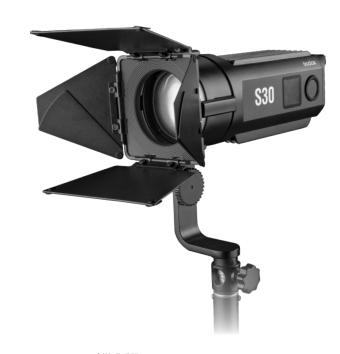

#### Foreword:

Thank you for purchasing this Godox Product!

S30 Focusing LED Light is excellent for product shooting, photojournalistic and video recording, etc. It creates stable light resource and even illumination for photography. This light's brightness can be precisely adjusted with easy operation.

#### Features:

- With specially designed lens to gain soft and even light effect from center to edge
- Adjustable focusing range and light brightness enable you to observe the variation of shadow's hardness, dimension and edge contrast
- Precisely control the light and achieve more creative light effects when use in combination with abundant accessories
- Three ways of power supply (5V/7.4V/15V) offer great convenience, portability and wide application
- Large-sized LCD panel. Settings auto saved