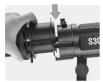

#### Installation of Accessories

How to Install Projection Attachment(separately sold) & Barndoor Set

Move the Accessory
 Put the projection attachment or bar

2. Put the projection 3. Rotate the attachment or barndoor to the orig set into the slot of the LED tighten it. light head.

3. Rotate the Accessory Latch to the original place tob tighten it.