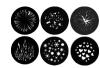

**Framing shutter:** using framing shutter blades to form triangles, squares, rectangles, trapezoids and other shapes

GOBO set: by inserting the Gobo into the projection attachment slot, different patterns can be projected to form various background

Scrim set: used to reduce the light intensity and control the light graduation

Iris Diaphragm: to control the range of light beam while not moving the light body

- 15 -

- 16 -